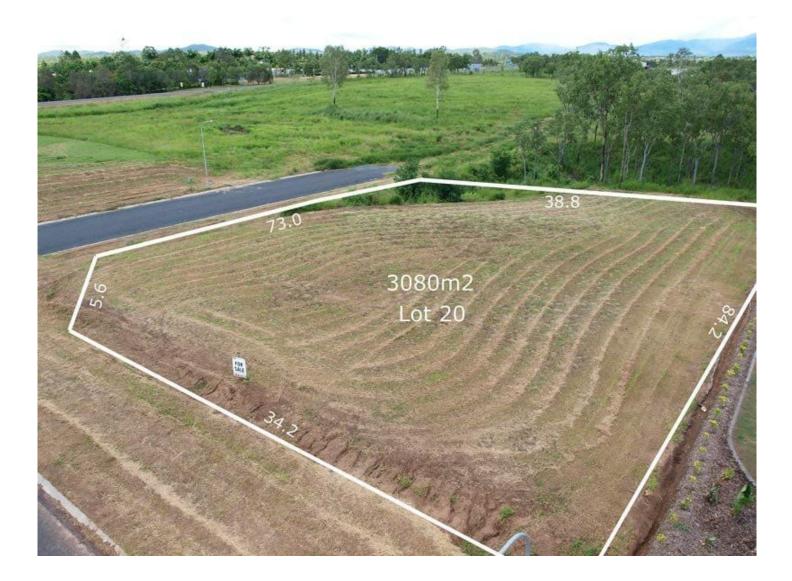

## 32 Parklands Circuit Mareeba QLD

Situated in Riverlands Park on the Cairns side of Mareeba, this 3080m2 corner allotment offers the perfect location to build your dream home and enjoy acreage style living with the convenience of being only minutes from the town centre. The corner position benefits from two street accesses, a treed bushland backdrop and only one neighbour.

For further information, or to arrange an inspection please do not hesitate to contact Casey Wright (07) 40922 111 or email pm1@rentmpm.com.au

| Price     | : \$399,000 |
|-----------|-------------|
| Land Size | : 3080 sqm  |