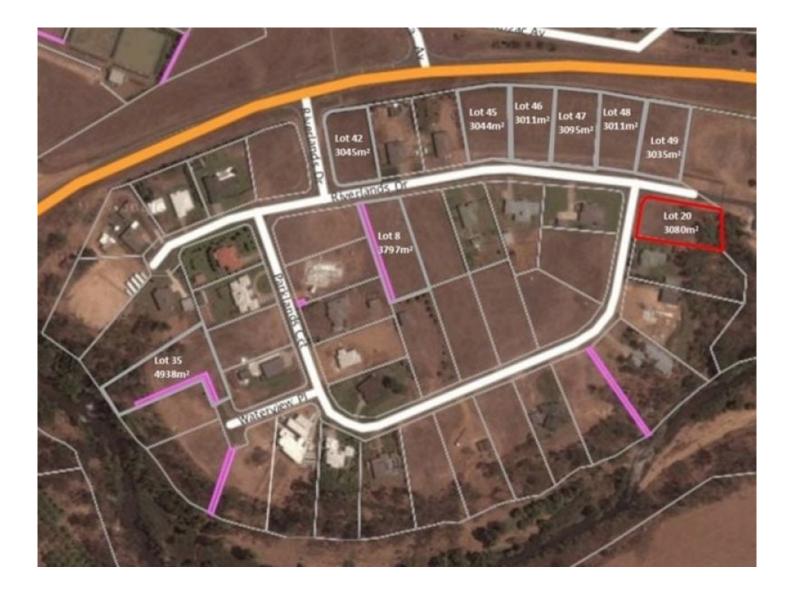

## 32 Parklands Circuit Mareeba QLD

Situated in Riverlands Park on the Cairns side of Mareeba, this 3080m2 corner allotment offers the perfect location to build your dream home and enjoy acreage style living with the convenience of being only minutes from the town centre. The corner position benefits from two street accesses, a treed bushland backdrop and only one neighbour.